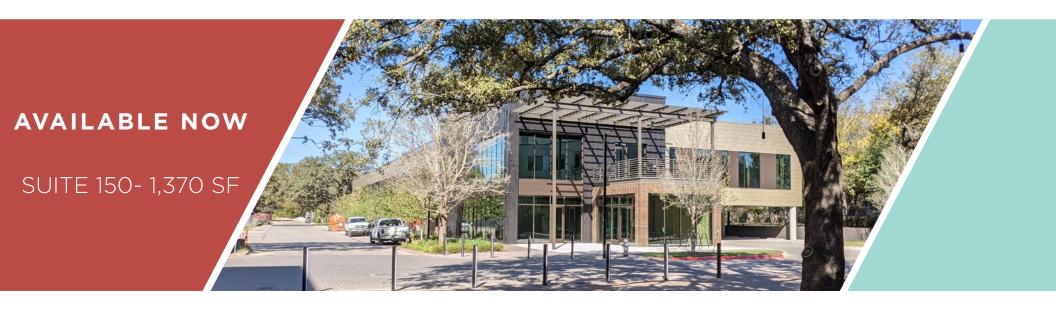

## ABOUT THE HATCHERY



#### **COMAL ST @ LADY BIRD LAKE**

Situated on the shores of Lady Bird Lake, The Hatchery is located in the heart of the city. It is mere minutes away from downtown Austin, whether you are biking or driving, and walking paths along the river are easily accessible. Despite its central location, The Hatchery feels like a hidden gem within East Austin. Tucked away in a natural enclave, the land is paradoxically both in the center of everything happening in the city and also free from the commotion and crowds of downtown.

The Hatchery benefits from an extraordinary location that is part of Austin's rapidly renovated East Side.





## 31 NAVASOTA









## FLOOR PLANS 31 NAVASOTA



#### 1<sup>ST</sup> FLOOR

#### **Plumbing:**

- 1st Floor: Single use restrooms
- 2nd Floor: multi-use restrooms
- Electric tankless water heaters both levels

#### **Electrical:**

 Dedicated 200Amp 208/120V 3-phase

# PARKING GARAGE 46 SPACES PARKING BOH LEASED SUITE 150 - 1,370 SF LEASED PATIO 380 SF

#### **Mechanical:**

- 1st Floor: Ceiling mounted VRF ductless split to lobby and single use restrooms
- 2nd Floor: Wall-mounted ductless split system to lobby and restrooms.
- Roof top unit

#### Fire:

• Fully Sprinklered NFPA 13 System

#### Telecom:

ATT and Grande commercial fiber to premises

#### **Ceiling Height:**

- 1st Floor: 12' floor to ceiling
- 2nd Floor: 12' floor to ceiling

2<sup>ND</sup> FLOOR





# FLOOR PLANS 31 NAVASOTA



**SUIT