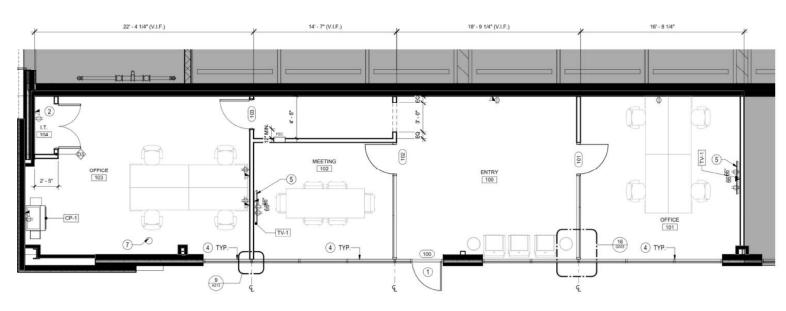

31 NAVASOTA



#### 1<sup>ST</sup> FLOOR

#### **Plumbing:**

- 1st Floor: Single use restrooms
- 2nd Floor: multi-use restrooms
- Electric tankless water heaters both levels

#### **Electrical:**

 Dedicated 200Amp 208/120V 3-phase

# PARKING GARAGE 46 SPACES PARKING BOH LEASED SUITE 150 - 1,370 SF LEASED PATIO 380 SF

#### **Mechanical:**

- 1st Floor: Ceiling mounted VRF ductless split to lobby and single use restrooms
- 2nd Floor: Wall-mounted ductless split system to lobby and restrooms.
- Roof top unit

#### Fire:

• Fully Sprinklered NFPA 13 System

#### Telecom:

ATT and Grande commercial fiber to premises

#### **Ceiling Height:**

- 1st Floor: 12' floor to ceiling
- 2nd Floor: 12' floor to ceiling

2<sup>ND</sup> FLOOR





# FLOOR PLANS 31 NAVASOTA



**SUITE 150- 1,370 SF** 







# **1310 LBJ WAY**









#### **FEATURES**





**₫** 

**Mobility Hub** 

Designation

Hatchery Park

**Charging Stations** 





Hike & Bike Trail

Direct Access On-site

176,000 SF

Leasable Office Space

16,000 SF

Retail & Restaurants

781

Multi-family Units

**DELIVERY DATES** 

31 Navasota

Available for Tenant Finish-out July 2020

1310 LBJ Way

Delivering Fall 2021



## HEALTHY BUILDING



# The science of air

Bring outdoor freshness indoors.

# the POWER of OS

Lower your carbon footprint and save up to 30% on energy consumption.

#### ENGINEERING AIR FOR A CLEANER WORLD™

The Hatchery features state-of the-art clean indoor air solutions.

Utilizing **MERV 13** air filters capable of trapping microscopic pathogens and GPS **needlepoint bipolar ionization** (NPBI®) tec