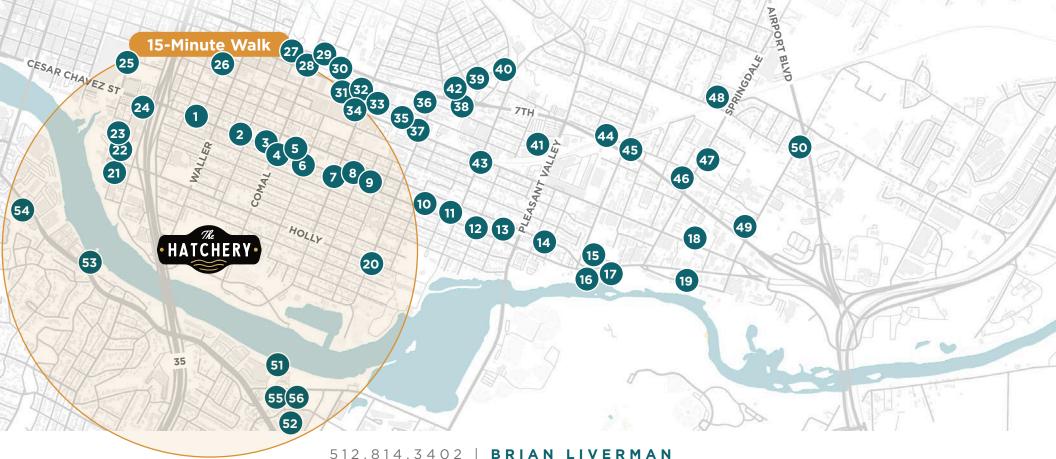

# HATCHERY

- 1. Cenote
- 2. Las Trancas Taco Stand
- 3. EastSide Tavern
- 4. Buffalina Pizza
- 5. Osevo
- 6. Flat Track Coffee
- 7. Mr. Natural
- 8. Stay Gold
- 9. la Barbecue
- 10. Juan in a Million
- 11. Blue Owl Brewing
- 12. JuiceLand
- 13. Kemuri Tatsu-ya
- 14. Lustre Pearl East

- 15. Grizzelda's
- 16. Tillery Kitchen + Bar
- 17. Jacoby's
- 18. Justine's
- 19. Sawyer & Co.
- 20. Launderette
- 21. Salvation Pizza
- 22. Emmer & Rve
- 23. Craft Pride
- 24. IHOP
- 25. Moonshine Grill
- 26. Plaza Saltillo
- 27. Prohibition Creamery
- 28. La Perla Bar

- 29. Nasha
- 30. El Chilito
- 31. Tamale House East
- 32. Whisler's
- 33. Lazarus Brewing Co.
- 34. Zilker Breweing Co.
- 35. Cuvee Coffee Bar
- 36. Flyrite Chicken Sandwiches
- 37. Hi Hat Public House
- 38. Jo's Coffee House
- 39. Gourmands
- 40. Veracruz Food Truck
- 41. Hops & Grain Brewery
- 42. Kitty Cohen's

- 43. Greater Goods Coffee Co.
- 44. Supper Friends
- 45. Taqueria 7 Estrellas
- 46. Beto's Restaurants
- 47. Eden East
- 48. Sa-Ten
- 49. Infinite Monkey Theorem
- 50. Dan's Hamburgers
- 51. Cidercade
- 52. Emo's East
- 53. Mama Fu's
- 54. Thundercloud Subs
- 55. Pho Please
- 56. Starbucks