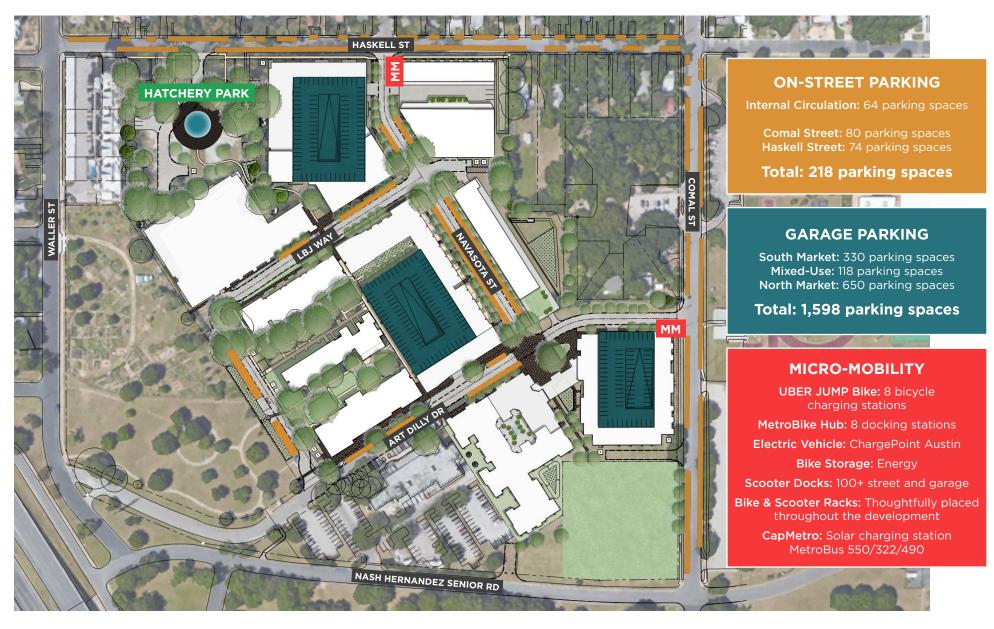

Navasota

Available for Tenant Finish-out July 2020

1310 LBJ Way

Delivering Fall 2021



## HEALTHY BUILDING



# The science of air

Bring outdoor freshness indoors.

# the POWER of OS

Lower your carbon footprint and save up to 30% on energy consumption.

#### ENGINEERING AIR FOR A CLEANER WORLD™

The Hatchery features state-of the-art clean indoor air solutions.

Utilizing **MERV 13** air filters capable of trapping microscopic pathogens and GPS **needlepoint bipolar ionization** (NPBI®) technology, The Hatchery was designed with your health in mind. Through NPBI, GPS products **improve the air by reducing airborne particulates and actively disinfecting the air of viruses, bacteria, mold spores and odors** for a cleaner, heathier workspace.



## SITE PLAN







## PARKING STUDY







## LOCATION

# HATCHERY

- 1. Cenote
- 2. Las Trancas Taco Stand
- 3. EastSide Tavern
- 4. Buffalina Pizza
- 5. Osevo
- 6. Flat Track Coffee
- 7. Mr. Natural
- 8. Stay Gold
- 9. la Barbecue
- 10. Juan in a Million
- 11. Blue Owl Brewing
- 12. JuiceLand
- 13. Kemuri Tatsu-ya
- 14. Lustre Pearl East

- 15. Grizzelda's
- 16. Tillery Kitchen + Bar
- 17. Jacoby's
- 18. Justine's
- 19. Sawyer & Co.
- 20. Launderette
- 21. Salvation Pizza
- 22. Emmer & Rve
- 23. Craft Pride
- 24. IHOP
- 25. Moonshine Grill
- 26. Plaza Saltillo
- 27. Prohibition Creamery
- 28. La Perla Bar

- 29. Nasha
- 30. El Chilito
- 31. Tamale House East
- 32. Whisler's
- 33. Lazarus Brewing Co.
- 34. Zilker Breweing Co.
- 35. Cuvee Coffee Bar
- 36. Flyrite Chicken Sandwiches
- 37. Hi Hat Public House
- 38. Jo's Coffee Ho