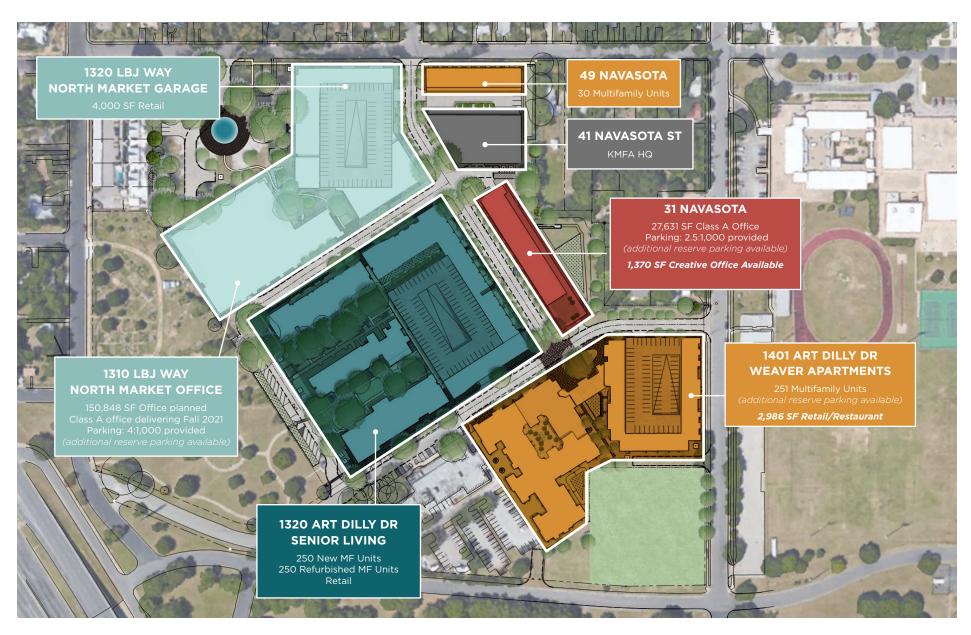

# FLOOR PLANS 31 NAVASOTA

**SUITE 150- 1,370 SF** 

# **1310 LBJ WAY**

176,000 SF

Leasable Office Space

16,000 SF

Retail & Restaurants

781

Multi-family Units

**DELIVERY DATES** 

31 Navasota

Available for Tenant Finish-out July 2020

1310 LBJ Way

Delivering Fall 2021