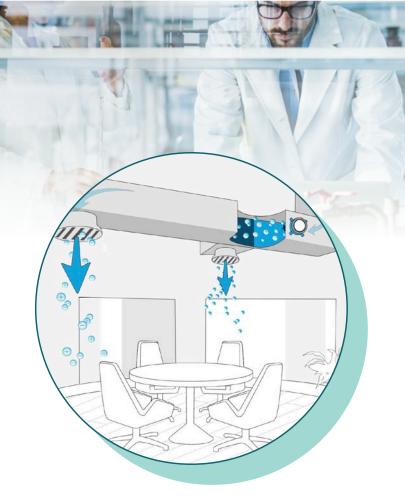

# The science of air

Bring outdoor freshness indoors.

#### ENGINEERING AIR FOR A CLEANER WORLD™

The Hatchery features state-of the-art clean indoor air solutions.

Utilizing **MERV 13** air filters capable of trapping microscopic pathogens and GPS **needlepoint bipolar ionization** (NPBI®) technology, The Hatchery was designed with your health in mind. Through NPBI, GPS products **improve the air by reducing airborne particulates and actively disinfecting the air of viruses, bacteria, mold spores and odors** for a cleaner, heathier workspace.