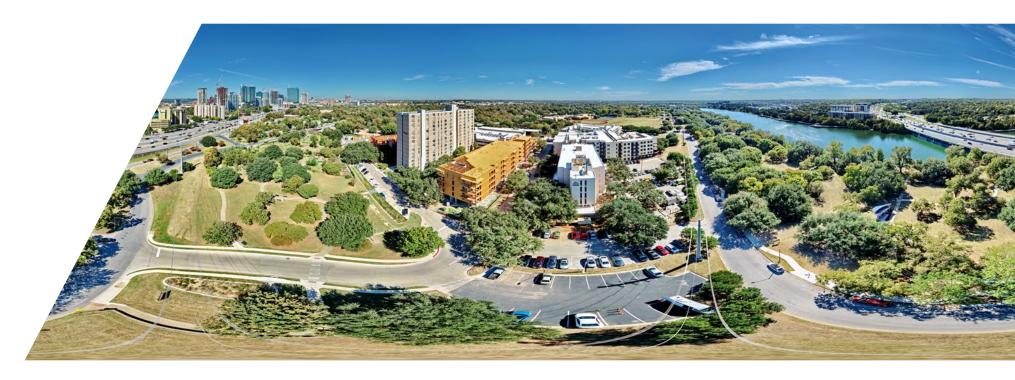

## ABOUT THE HATCHERY



#### **COMAL ST @ LADY BIRD LAKE**

Situated on the shores of Lady Bird Lake, The Hatchery is located in the heart of the city. It is mere minutes away from downtown Austin, whether you are biking or driving, and walking paths along the river are easily accessible. Despite its central location, The Hatchery feels like a hidden gem within East Austin. Tucked away in a natural enclave, the land is paradoxically both in the center of everything happening in the city and also free from the commotion and crowds of downtown.

The Hatchery benefits from an extraordinary location that is part of Austin's rapidly renovated East Side.





## 31 NAVASOTA









## FLOOR PLANS 31 NAVASOTA



#### 1<sup>ST</sup> FLOOR

#### **Plumbing:**

- 1st Floor: Single use restrooms
- 2nd Floor: multi-use restrooms
- Electric tankless water heaters both levels

#### **Electrical:**

 Dedicated 200Amp 208/120V 3-phase

# PARKING GARAGE 46 SPACES PARKING BOH LEASED SUITE 150 - 1,370 SF LEASED PATIO 380 SF

#### **Mechanical:**

- 1st Floor: Ceiling mounted VRF ductless split to lobby and single use restrooms
- 2nd Floor: Wall-mounted ductless split system to lobby and restrooms.
- Roof top unit

#### Fire:

• Fully Sprinklered NFPA 13 System

#### Telecom:

ATT and Grande commercial fiber to premises

#### **Ceiling Height:**

- 1st Floor: 12' floor to ceiling
- 2nd Floor: 12' floor to ceiling

2<sup>ND</sup> FLOOR





# FLOOR PLANS