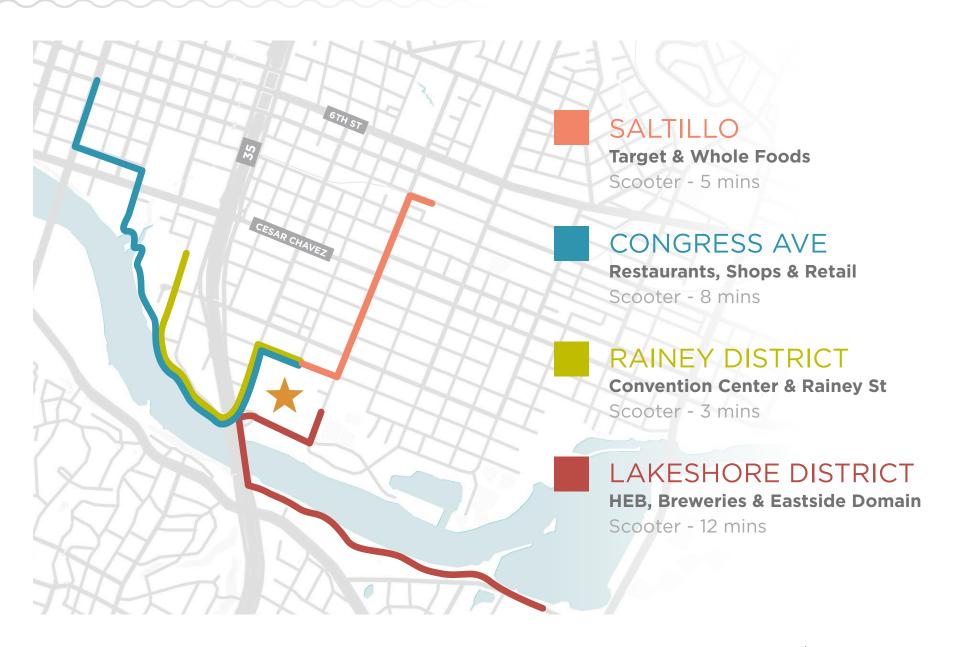

erette
- 21. Salvation Pizza
- 22. Emmer & Rve
- 23. Craft Pride
- 24. IHOP
- 25. Moonshine Grill
- 26. Plaza Saltillo
- 27. Prohibition Creamery
- 28. La Perla Bar

- 29. Nasha
- 30. El Chilito
- 31. Tamale House East
- 32. Whisler's
- 33. Lazarus Brewing Co.
- 34. Zilker Breweing Co.
- 35. Cuvee Coffee Bar
- 36. Flyrite Chicken Sandwiches
- 37. Hi Hat Public House
- 38. Jo's Coffee House
- 39. Gourmands
- 40. Veracruz Food Truck
- 41. Hops & Grain Brewery
- 42. Kitty Cohen's

- 43. Greater Goods Coffee Co.
- 44. Supper Friends
- 45. Taqueria 7 Estrellas
- 46. Beto's Restaurants
- 47. Eden East
- 48. Sa-Ten
- 49. Infinite Monkey Theorem
- 50. Dan's Hamburgers
- 51. Cidercade
- 52. Emo's East
- 53. Mama Fu's
- 54. Thundercloud Subs
- 55. Pho Please
- 56. Starbucks



### MICRO-MOBILITY







## HISTORY

**1940** US Fish and Wildlife Fish department developed the property as a fish hatchery.



**1968** President Lyndon Baines Johnson declares the Fish Hatchery land as surplus prompting Austin Geriatric Center to develop the 16-story residential tower.



**2017-2019** A strategic partnership between Austin Geriatric Center and three prominent development companies is formed. A master plan development was conceived, and development of the historic site has commenced.

MAY 1, 2018 Rebekah Baines Johnson Redevelopment Groundbreaking



## CONTACT US



#### thehatcheryatx.com