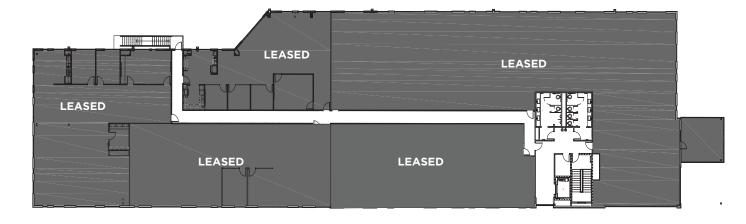

# PARKING GARAGE 46 SPACES PARKING BOH LEASED SUITE 150 - 1,370 SF LEASED PATIO 380 SF